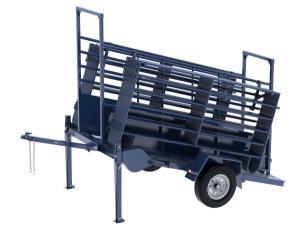

## PANEL HANGERS FOR PORTABLE CHUTES

Product Code # 023-PLCPHB

The Panel Hangers for Portable Loadout Chutes are an excellent way to expand the usefulness of your portable loadout chute. Designed for 10' panels, these hangers can hold 10 Rebel panels or 8 Elite panels on each side, and the chute can also hold 20 rebel panels in the center during transport.

- Length: 19-7/16", Width: 2", Height: 21-3/4"
- Includes 2 hangers + 1-1/2" ratchet strap for panel securement.

800 W. CORTEZ ST. MONTEZUMA, KS 67867. P. (620)846-6767
WWW.MJELIVESTOCKEOUIPMENT.COM