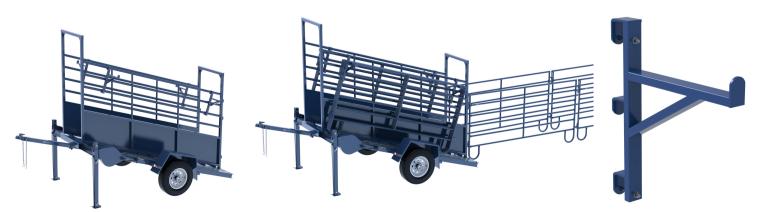

## PANEL HANGERS FOR PORTABLE CHUTES

Product Code # 023-PLCPHB

The Panel Hangers for Portable Loadout Chutes are an excellent way to expand the usefulness of your portable loadout chute. Designed for 10' panels, these hangers can hold 10 Rebel panels or 8 Elite panels on each side, and the chute can also hold 20 rebel panels in the center during transport.

- Length: 19-7/16", Width: 2", Height: 21-3/4"
- Includes 2 hangers + 1-1/2" ratchet strap for panel securement.

800 W. CORTEZ ST. MONTEZUMA, KS 67867. P. (620)846-6767
WWW.MJELIVESTOCKEOUIPMENT.COM