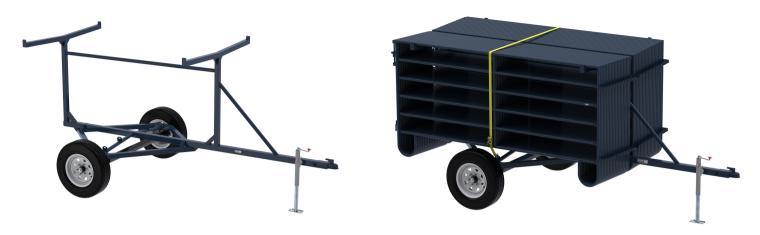

## MADE TO FIT REBEL 10 FT. PANELS

Product Code #023-PANELCARRIER

The Panel Trailer will transport up to 40 Rebel panels or 30 Elite panels. The heavy-duty frame is constructed from 3/16" and 1/4" round and square metal. It features a diamond shape frame that transfers the weight of the load to the wheels and tires of the 3500 lb. torsion axle for a much safer and smoother ride than most carriers. It comes standard with new radial tires with easy lube hubs and a 1 1/2" heavy-duty ratchet strap. This carrier transports 10' to 14' panels, depending on the size of the panels - fits 12', 14', and 16' panels.